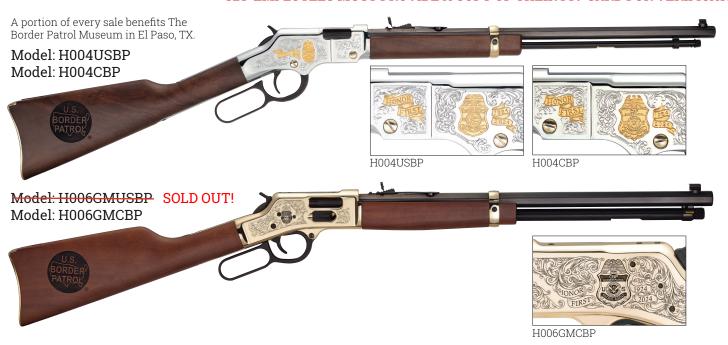

## Henry U.S. Border Patrol 100th Anniversary Tribute Edition Rifles

In celebration of the U.S. Border Patrol's 100th anniversary, Henry Repeating Arms is proud to partner with the Border Patrol Museum to offer these officially licensed rifles for eligible customers.

| QUANTITY                                                             | MODEL      | DESCRIPTION                                                            | PRICE      | TOTAL |  |
|----------------------------------------------------------------------|------------|------------------------------------------------------------------------|------------|-------|--|
|                                                                      | H004USBP   | U.S. Border Patrol 100th Anniversary Edition Golden Boy22 S/L/LR       | \$720.00   |       |  |
|                                                                      | H004CBP    | U.S. Border Patrol 100th Anniversary CBP Edition Golden Boy22 S/L/LR   | \$720.00   |       |  |
| SOLD OUT!                                                            | H006GMUSBP | U.S. Border Patrol 100th Anniversary Edition Big Boy357 Mag/.38 Spl    | \$1,150.00 |       |  |
|                                                                      | H006GMCBP  | U.S. Border Patrol 100th Anniversary CBP Edition Big Boy357 Mag/.38 Sp | \$1,150.00 |       |  |
|                                                                      |            | Shipping (\$25.00 per rifle)                                           | \$25.00    |       |  |
| State Sales Tax (only applicable when shipping to NJ, PA, WI, or MN) |            |                                                                        |            |       |  |
| TOTAL                                                                |            |                                                                        |            |       |  |
| <u>'</u>                                                             |            |                                                                        |            |       |  |