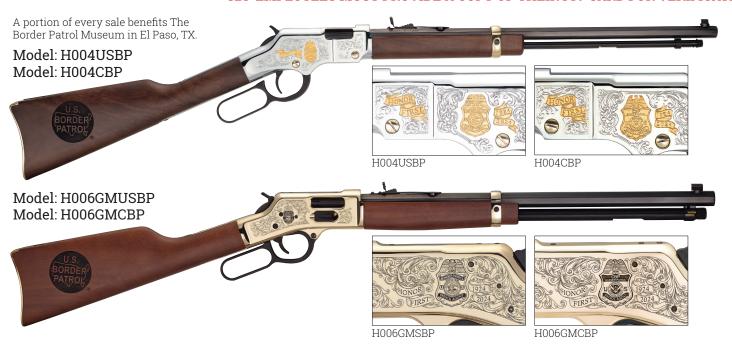

## Henry U.S. Border Patrol 100th Anniversary Tribute Edition Rifles

In celebration of the U.S. Border Patrol's 100th anniversary, Henry Repeating Arms is proud to partner with the Border Patrol Museum to offer these officially licensed rifles for eligible customers.

| QUANTITY                                                             | MODEL      | DESCRIPTION                                                            | PRICE      | TOTAL |  |
|----------------------------------------------------------------------|------------|------------------------------------------------------------------------|------------|-------|--|
|                                                                      | H004USBP   | U.S. Border Patrol 100th Anniversary Edition Golden Boy22 S/L/LR       | \$800.00   |       |  |
|                                                                      | H004CBP    | U.S. Border Patrol 100th Anniversary CBP Edition Golden Boy22 S/L/LR   | \$800.00   |       |  |
|                                                                      | H006GMUSBP | U.S. Border Patrol 100th Anniversary Edition Big Boy357 Mag/.38 Spl    | \$1,150.00 |       |  |
|                                                                      | H006GMCBP  | U.S. Border Patrol 100th Anniversary CBP Edition Big Boy357 Mag/.38 Sp | \$1,150.00 |       |  |
|                                                                      |            | Shipping (\$25.00 per rifle)                                           | \$25.00    |       |  |
| State Sales Tax (only applicable when shipping to NJ, PA, WI, or MN) |            |                                                                        |            |       |  |
| TOTAL                                                                |            |                                                                        |            |       |  |
| ·                                                                    |            |                                                                        |            |       |  |